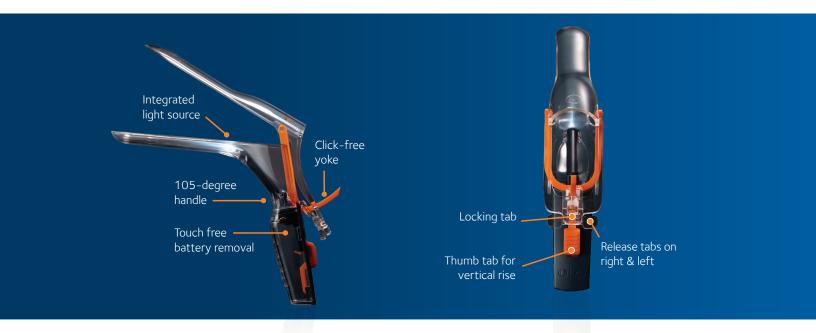

#### **Product Features**

- Disposable, single-use device reduces risk of cross-contamination
- Each Her-Spec comes ready for use with an integrated bright cordless LED light source
- Single-use, battery-operated LED light source can produce peak light for 20+ minutes
- Smooth locking feature allows clinicians to set blades to desired open position by pushing center tab to automatically lock blades in place
- Ergonomically designed handle with diamond grip for added comfort and maneuverability during exams
- 105-degree angled handle creates extra space between clinician's hand and patients' body and/or exam table
- Touch free battery removal feature allows users the option to easily eject batteries without contact after use