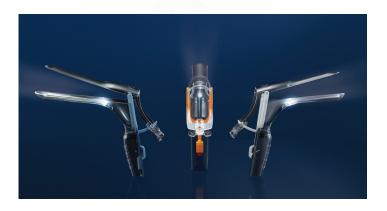

# Disposable, Bright Built-In Light, Batteries Pre-Installed

CooperSurgical's lighted vaginal speculum comes with pre-installed batteries, and offer a wide variety of styles and sizes to best meet the needs of your practice.

### Ordering Information

| NUMBER  | DESCRIPTION                  |
|---------|------------------------------|
| C020500 | Her-Spec® (Small)            |
| C020510 | Her-Spec® (Medium)           |
| C020520 | Her-Spec® (Large)            |
| C020600 | Her-Spec® (Small - Sterile)  |
| C020610 | Her-Spec® (Medium - Sterile) |
| C020620 | Her-Spec® (Large - Sterile)  |