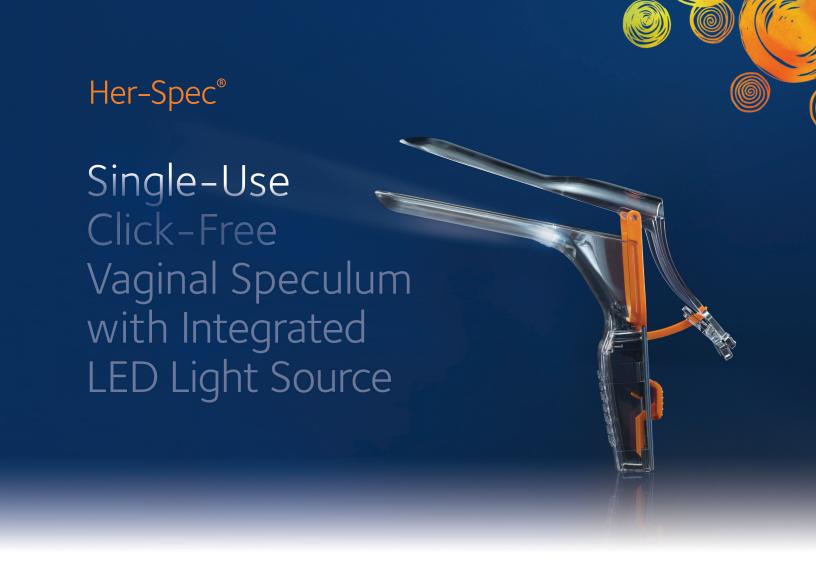

## Disposable, Bright Built-In Light, Batteries Pre-Installed

Her-Spec utilizes a CLICK-FREE design that eliminates the clicking sound associated with the ratchet mechanism in other disposable vaginal specula.

#### **Product Features**

- Disposable, single-use device reduces risk of cross-contamination
- Each Her-Spec comes ready for use with an integrated bright cordless LED light source
- Single-use, battery-operated LED light source can produce peak light for 20+ minutes
- Smooth locking feature allows clinicians to set blades to desired open position by pushing center tab to automatically lock blades in place
- Ergonomically designed handle with diamond grip for added comfort and maneuverability during exams
- 105-degree angled handle creates extra space between clinician's hand and patients' body and/or exam table
- Touch free battery removal feature allows users the option to easily eject batteries without contact after use