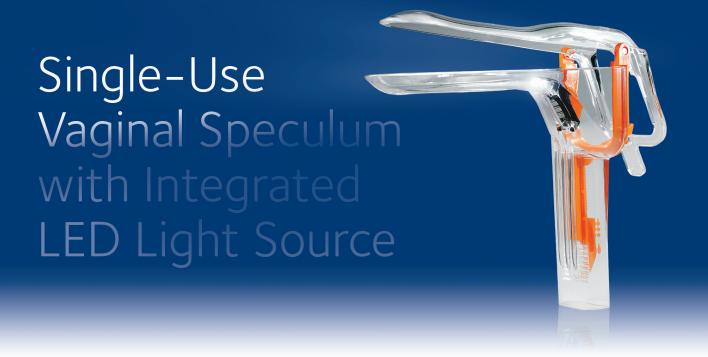

## Disposable, Bright Built-In Light, Batteries Pre-Installed

The ready-to-use device eliminates the time and expense of reprocessing and reduces the risk of cross-contamination in the medical setting.

# Disposable, Bright Built-In Light, Batteries Pre-Installed

CooperSurgical's lighted vaginal speculum comes with pre-installed batteries, and offer a wide variety of styles and sizes to best meet the needs of your practice.