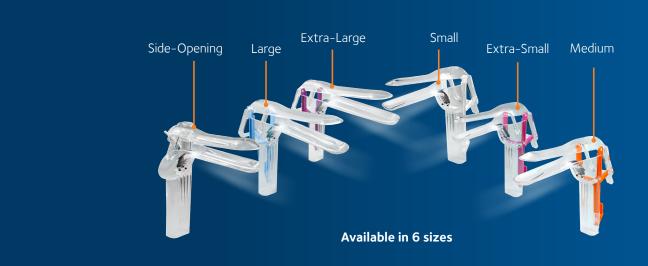

### **Ordering Information**

| NUMBER    | DESCRIPTION                       |
|-----------|-----------------------------------|
| C020001   | OfficeSpec® (Side-Opening Medium) |
| C020130-1 | ER-Spec® (Extra-Small)            |
| C020100-1 | ER-Spec® (Small)                  |
| C020110-1 | ER-Spec® (Medium)                 |
| C020120-1 | ER-Spec® (Large)                  |
| C020140-1 | ER-Spec® (Extra-Large)            |
| C020300   | ER-Spec® (Small -Sterile)         |
| C020310   | ER-Spec® (Medium - Sterile)       |
| C020320   | ER-Spec® (Large - Sterile)        |