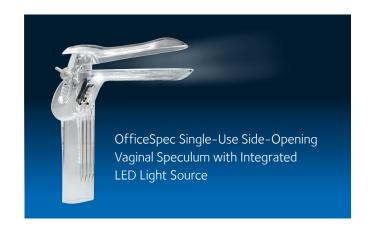

#### **Product Features**

- Disposable, single-use device reduces risk of cross-contamination
- Each ER-Spec comes ready for use with an integrated bright LED light source
- No assembly required and no additional parts needed
- High powered, battery-operated LED light source can produce peak light for 20+ minutes
- LED light source generates no damaging heat
- Also available, OfficeSpec single-use side-opening vaginal speculum with integrated LED light source