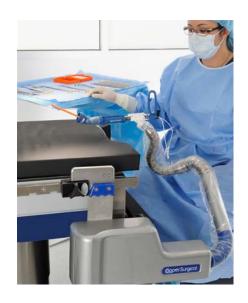

#### DRAPE

Attach the proper adapter drape to the ALLY UPS and slide the drape down the neck of the ALLY UPS.