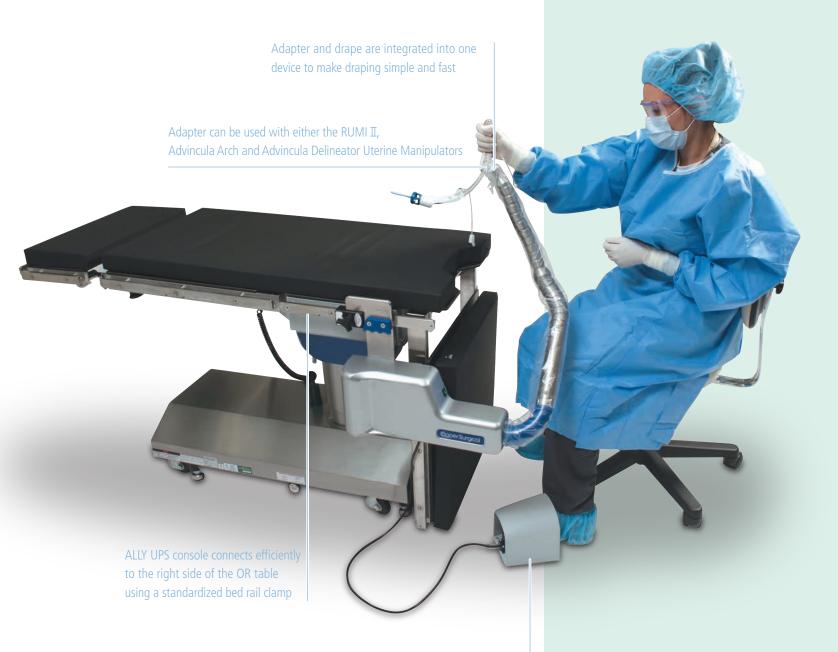

The ALLY UPS is designed to mount, position and secure RUMI® II, and Advincula Arch™ and Advincula Delineator uterine manipulators during laparoscopic procedures. Features and benefits include:

- Securely holds uterus in position for optimal visualization, access and patient safety
- Frees your assistant to perform other tasks during the procedure
- Easy-to-use foot pedal release facilitates positioning
- Connects to any operating table
- Fits easily within a limited workspace, offering easy access with greater efficiency

### CONNECT

Once the patient is positioned and legs are up in the stirrups, the ALLY UPS is mounted behind the stirrup bracket.

#### DRAPE

Attach the proper adapter drape to the ALLY UPS and slide the drape down the neck of the ALLY UPS.

### DOCK

Insert the uterine manipulator into the patient. Align the adapter to the uterine manipulator and attach.

**ALLY UPS** 

ALLY UPS Cart (shown with ALLY UPS)

ALLY UPS Adapter Including Drape

Advincula Delineator Adapter