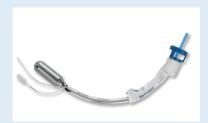

Advincula Delineator

 $\ensuremath{\mathsf{RUMI}}\xspace\ensuremath{\mathbb{I}}$  with Uterine Tip and Koh-Efficient

Advincula Arch with Uterine Tip and Koh-Efficient

| ALLY Uterine Positioning System®                         |                                                                |
|----------------------------------------------------------|----------------------------------------------------------------|
| Product Code                                             | Description                                                    |
| AU-UPS                                                   | ALLY Uterine Positioning System (Domestic)                     |
| AU-INT                                                   | ALLY Uterine Positioning System (International)                |
| AU-CART                                                  | ALLY Uterine Positioning System Cart                           |
| AU-AD                                                    | ALLY UPS Adapter Drape for RUMI II and Advincula Arch (20/Box) |
| UMH650                                                   | RUMI II Uterine Manipulator Handle                             |
| UMH750                                                   | Advincula Arch Uterine Manipulator Handle                      |
| AU-AD-DLNTR                                              | ALLY UPS Adapter Drape for Delineator (20/Box)                 |
| Advincula Delineator™                                    | with Ultem® Koh-Efficient®                                     |
| Product Code                                             | Description                                                    |
| AD750-KE25                                               | Advincula Delineator 2.5CM Ultem Plastic cup (3/Box)           |
| AD750-KE30                                               | Advincula Delineator 3.0CM Ultem Plastic cup (3/Box)           |
| AD750-KE35                                               | Advincula Delineator 3.5CM Ultem Plastic cup (3/Box)           |
| AD750-KE40                                               | Advincula Delineator 4.0CM Ultem Plastic cup (3/Box)           |
| Advincula Delineator with Stainless Steel Koh-Efficient® |                                                                |
| Product Code                                             | Description                                                    |
| AD750-KES25                                              | Advincula Delineator 2.5CM Stainless Steel cup (3/Box)         |
| AD750-KES30                                              | Advincula Delineator 3.0CM Stainless Steel cup (3/Box)         |
| AD750-KES35                                              | Advincula Delineator 3.5CM Stainless Steel cup (3/Box)         |
| AD750-KES40                                              | Advincula Delineator 4.0CM Stainless Steel cup (3/Box)         |
| Advincula Delineator™                                    | with Flexible Soft Cup Koh-Efficient®                          |
| Product Code                                             | Description                                                    |
| AD750SC-KE25                                             | Advincula Delineator 2.5CM Flexible Soft cup (3/Box)           |
| AD750SC-KE30                                             | Advincula Delineator 3.0CM Flexible Soft cup (3/Box)           |
| AD750SC-KE35                                             | Advincula Delineator 3.5CM Flexible Soft cup (3/Box)           |
| AD750SC-KE40                                             | Advincula Delineator 4.0CM Flexible Soft cup (3/Box)           |