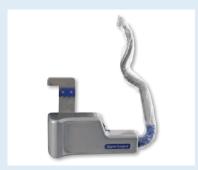

## ALLY Uterine Positioning System<sup>™</sup> **Ensures Hands-Free Static Control of Tissue** During All GYN Laparoscopic Procedures

The ALLY Uterine Positioning System (UPS) creates exposure and static control of the anatomy during operative and diagnostic GYN laparoscopy. This table-mounted system is designed to provide a full range of motion.

The ALLY UPS is designed to mount, position and secure RUMI® II, and Advincula Arch™ and Advincula Delineator uterine manipulators during laparoscopic procedures. Features and benefits include:

- Securely holds uterus in position for optimal visualization, access and patient safety
- Frees your assistant to perform other tasks during the procedure
- Easy-to-use foot pedal release facilitates positioning
- Connects to any operating table
- Fits easily within a limited workspace, offering easy access with greater efficiency