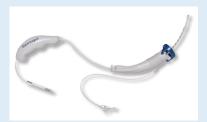

Advincula Delineator

 $\ensuremath{\mathsf{RUMI}}\xspace\ensuremath{\mathbb{I}}$  with Uterine Tip and Koh-Efficient

Advincula Arch with Uterine Tip and Koh-Efficient

| ALLY Uterine Positioning System®                         |                                                                |
|----------------------------------------------------------|----------------------------------------------------------------|
| Product Code                                             | Description                                                    |
| AU-UPS                                                   | ALLY Uterine Positioning System (Domestic)                     |
| AU-INT                                                   | ALLY Uterine Positioning System (International)                |
| AU-CART                                                  | ALLY Uterine Positioning System Cart                           |
| AU-AD                                                    | ALLY UPS Adapter Drape for RUMI II and Advincula Arch (20/Box) |
| UMH650                                                   | RUMI II Uterine Manipulator Handle                             |
| UMH750                                                   | Advincula Arch Uterine Manipulator Handle                      |
| AU-AD-DLNTR                                              | ALLY UPS Adapter Drape for Delineator (20/Box)                 |
| Advincula Delineator™                                    | with Ultem® Koh-Efficient®                                     |
| Product Code                                             | Description                                                    |
| AD750-KE25                                               | Advincula Delineator 2.5CM Ultem Plastic cup (3/Box)           |
| AD750-KE30                                               | Advincula Delineator 3.0CM Ultem Plastic cup (3/Box)           |
| AD750-KE35                                               | Advincula Delineator 3.5CM Ultem Plastic cup (3/Box)           |
| AD750-KE40                                               | Advincula Delineator 4.0CM Ultem Plastic cup (3/Box)           |
| Advincula Delineator with Stainless Steel Koh-Efficient® |                                                                |
| Product Code                                             | Description                                                    |
| AD750-KES25                                              | Advincula Delineator 2.5CM Stainless Steel cup (3/Box)         |
| AD750-KES30                                              | Advincula Delineator 3.0CM Stainless Steel cup (3/Box)         |
| AD750-KES35                                              | Advincula Delineator 3.5CM Stainless Steel cup (3/Box)         |
| AD750-KES40                                              | Advincula Delineator 4.0CM Stainless Steel cup (3/Box)         |
| Advincula Delineator™                                    | with Flexible Soft Cup Koh-Efficient®                          |
| Product Code                                             | Description                                                    |
| AD750SC-KE25                                             | Advincula Delineator 2.5CM Flexible Soft cup (3/Box)           |
| AD750SC-KE30                                             | Advincula Delineator 3.0CM Flexible Soft cup (3/Box)           |
| AD750SC-KE35                                             | Advincula Delineator 3.5CM Flexible Soft cup (3/Box)           |
| AD750SC-KE40                                             | Advincula Delineator 4.0CM Flexible Soft cup (3/Box)           |