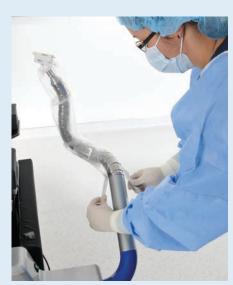

### CONNECT

Once the patient is positioned and legs are up in the stirrups, the ALLY UPS is mounted behind the stirrup bracket.

#### DRAPE

Attach the proper adapter drape to the ALLY UPS and slide the drape down the neck of the ALLY UPS.

### DOCK

Insert the uterine manipulator into the patient. Align the adapter to the uterine manipulator and attach.

**ALLY UPS** 

ALLY UPS Cart (shown with ALLY UPS)

ALLY UPS Adapter Including Drape

Advincula Delineator Adapter