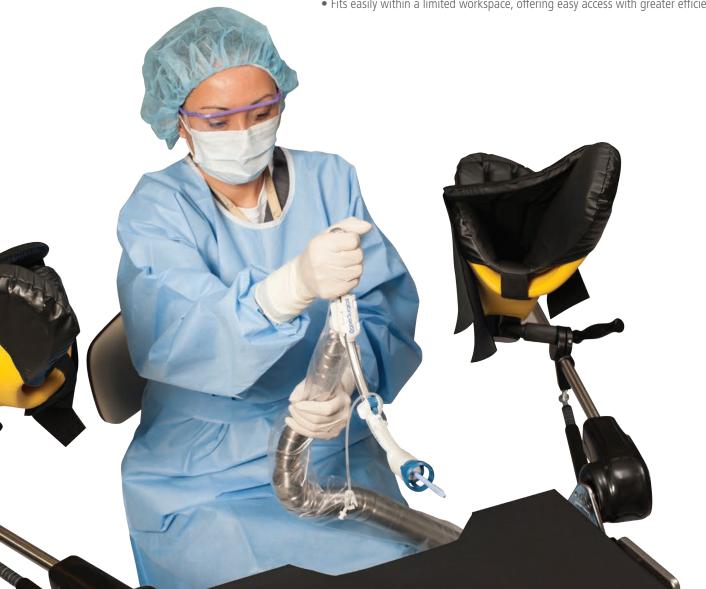

### DOCK

Insert the uterine manipulator into the patient. Align the adapter to the uterine manipulator and attach.

**ALLY UPS** 

ALLY UPS Cart (shown with ALLY UPS)

ALLY UPS Adapter Including Drape

Advincula Delineator Adapter

Advincula Delineator

 $\ensuremath{\mathsf{RUMI}}\xspace\ensuremath{\mathbb{I}}$  with Uterine Tip and Koh-Efficient

Advincula Arch with Uterine Tip and Koh-Efficient

| ALLY Uterine Positioning System®                         |                                                                |
|----------------------------------------------------------|----------------------------------------------------------------|
| Product Code                                             | Description                                                    |
| AU-UPS                                                   | ALLY Uterine Positioning System (Domestic)                     |
| AU-INT                                                   | ALLY Uterine Positioning System (International)                |
| AU-CART                                                  | ALLY Uterine Positioning System Cart                           |
| AU-AD                                                    | ALLY UPS Adapter Drape for RUMI II and Advincula Arch (20/Box) |
| UMH650                                                   | RUMI II Uterine Manipulator Handle                             |
| UMH750                                                   | Advincula Arch Uterine Manipulator Handle                      |
| AU-AD-DLNTR                                              | ALLY UPS Adapter Drape for Delineator (20/Box)                 |
| Advincula Delineator™                                    | with Ultem® Koh-Efficient®                                     |
| Product Code                                             | Description                                                    |
| AD750-KE25                                               | Advincula Delineator 2.5CM Ultem Plastic cup (3/Box)           |
| AD750-KE30                                               | Advincula Delineator 3.0CM Ultem Plastic cup (3/Box)           |
| AD750-KE35                                               | Advincula Delineator 3.5CM Ultem Plastic cup (3/Box)           |
| AD750-KE40                                               | Advincula Delineator 4.0CM Ultem Plastic cup (3/Box)           |
| Advincula Delineator with Stainless Steel Koh-Efficient® |                                                                |
| Product Code                                             | Description                                                    |
| AD750-KES25                                              | Advincula Delineator 2.5CM Stainless Steel cup (3/Box)         |
| AD750-KES30                                              | Advincula Delineator 3.0CM Stainless Steel cup (3/Box)         |
| AD750-KES35                                              | Advincula Delineator 3.5CM Stainless Steel cup (3/Box)         |
| AD750-KES40                                              | Advincula Delineator 4.0CM Stainless Steel cup (3/Box)         |
| Advincula Delineator™                                    | with Flexible Soft Cup Koh-Efficient®                          |
| Product Code                                             | Description                                                    |
| AD750SC-KE25                                             | Advincula Delineator 2.5CM Flexible Soft cup (3/Box)           |
| AD750SC-KE30                                             | Advincula Delineator 3.0CM Flexible Soft cup (3/Box)           |
| AD750SC-KE35                                             | Advincula Delineator 3.5CM Flexible Soft cup (3/Box)           |
| AD750SC-KE40                                             | Advincula Delineator 4.0CM Flexible Soft cup (3/Box)           |