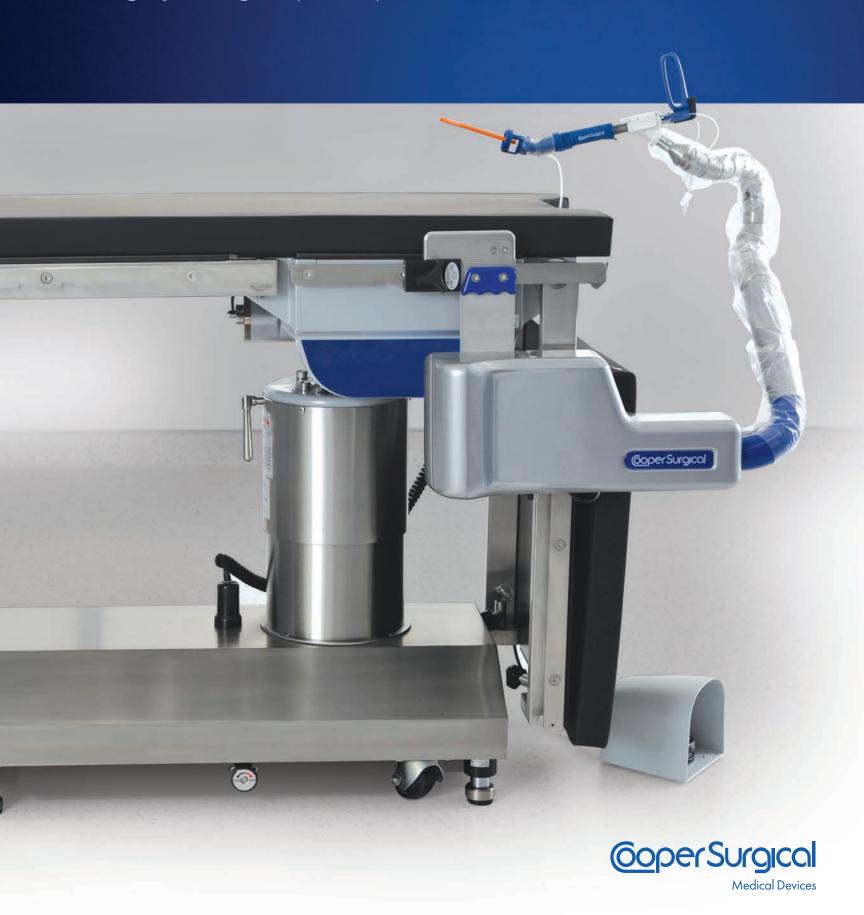

## ALLY Uterine Positioning System<sup>™</sup> **Ensures Hands-Free Static Control of Tissue** During All GYN Laparoscopic Procedures

The ALLY Uterine Positioning System (UPS) creates exposure and static control of the anatomy during operative and diagnostic GYN laparoscopy. This table-mounted system is designed to provide a full range of motion.

The ALLY UPS is designed to mount, position and secure RUMI® II, and Advincula Arch™ and Advincula Delineator uterine manipulators during laparoscopic procedures. Features and benefits include:

- Securely holds uterus in position for optimal visualization, access and patient safety
- Frees your assistant to perform other tasks during the procedure
- Easy-to-use foot pedal release facilitates positioning
- Connects to any operating table
- Fits easily within a limited workspace, offering easy access with greater efficiency

## **ALLY Uterine Positioning System Cart**

- This unique cart is designed to bring the ALLY UPS directly to the OR table
- Offers safe and reliable maneuverability throughout the hospital