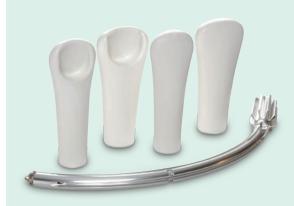

Hoyte Sacro Tips for Vaginal Prolapse Repair Are Ideally Suited for Use With the ALLY UPS

Foot pedal operation provides quick response and accurate positioning.