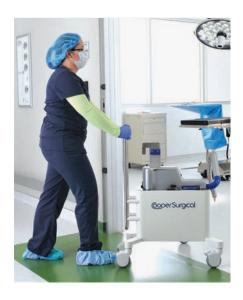

## **ALLY Uterine Positioning System Cart**

- This unique cart is designed to bring the ALLY UPS directly to the OR table
- Offers safe and reliable maneuverability throughout the hospital