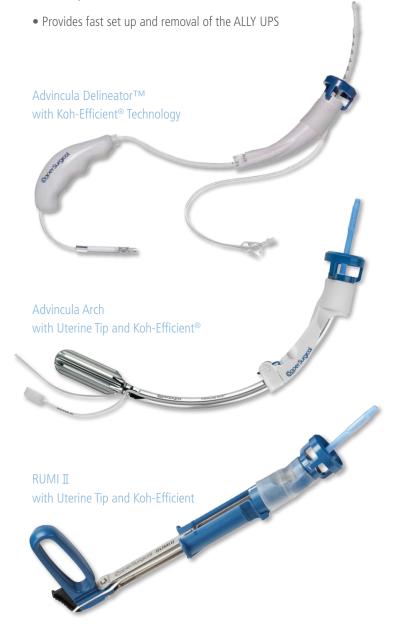

The ALLY UPS is designed to mount, position and secure RUMI® II, and Advincula Arch™ and Advincula Delineator uterine manipulators during laparoscopic procedures. Features and benefits include:

- Securely holds uterus in position for optimal visualization, access and patient safety
- Frees your assistant to perform other tasks during the procedure
- Easy-to-use foot pedal release facilitates positioning
- Connects to any operating table
- Fits easily within a limited workspace, offering easy access with greater efficiency

Advincula Delineator

 $\ensuremath{\mathsf{RUMI}}\xspace\ensuremath{\mathbb{I}}$  with Uterine Tip and Koh-Efficient

Advincula Arch with Uterine Tip and Koh-Efficient

| ALLY Uterine Positioning System®                         |                                                                |
|----------------------------------------------------------|----------------------------------------------------------------|
| Product Code                                             | Description                                                    |
| AU-UPS                                                   | ALLY Uterine Positioning System (Domestic)                     |
| AU-INT                                                   | ALLY Uterine Positioning System (International)                |
| AU-CART                                                  | ALLY Uterine Positioning System Cart                           |
| AU-AD                                                    | ALLY UPS Adapter Drape for RUMI II and Advincula Arch (20/Box) |
| UMH650                                                   | RUMI II Uterine Manipulator Handle                             |
| UMH750                                                   | Advincula Arch Uterine Manipulator Handle                      |
| AU-AD-DLNTR                                              | ALLY UPS Adapter Drape for Delineator (20/Box)                 |
| Advincula Delineator™                                    | with Ultem® Koh-Efficient®                                     |
| Product Code                                             | Description                                                    |
| AD750-KE25                                               | Advincula Delineator 2.5CM Ultem Plastic cup (3/Box)           |
| AD750-KE30                                               | Advincula Delineator 3.0CM Ultem Plastic cup (3/Box)           |
| AD750-KE35                                               | Advincula Delineator 3.5CM Ultem Plastic cup (3/Box)           |
| AD750-KE40                                               | Advincula Delineator 4.0CM Ultem Plastic cup (3/Box)           |
| Advincula Delineator with Stainless Steel Koh-Efficient® |                                                                |
| Product Code                                             | Description                                                    |
| AD750-KES25                                              | Advincula Delineator 2.5CM Stainless Steel cup (3/Box)         |
| AD750-KES30                                              | Advincula Delineator 3.0CM Stainless Steel cup (3/Box)         |
| AD750-KES35                                              | Advincula Delineator 3.5CM Stainless Steel cup (3/Box)         |
| AD750-KES40                                              | Advincula Delineator 4.0CM Stainless Steel cup (3/Box)         |
| Advincula Delineator™                                    | with Flexible Soft Cup Koh-Efficient®                          |
| Product Code                                             | Description                                                    |
| AD750SC-KE25                                             | Advincula Delineator 2.5CM Flexible Soft cup (3/Box)           |
| AD750SC-KE30                                             | Advincula Delineator 3.0CM Flexible Soft cup (3/Box)           |
| AD750SC-KE35                                             | Advincula Delineator 3.5CM Flexible Soft cup (3/Box)           |
| AD750SC-KE40                                             | Advincula Delineator 4.0CM Flexible Soft cup (3/Box)           |