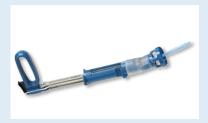

The ALLY UPS is designed to mount, position and secure RUMI® II, and Advincula Arch™ and Advincula Delineator uterine manipulators during laparoscopic procedures. Features and benefits include:

- Securely holds uterus in position for optimal visualization, access and patient safety
- Frees your assistant to perform other tasks during the procedure
- Easy-to-use foot pedal release facilitates positioning
- Connects to any operating table
- Fits easily within a limited workspace, offering easy access with greater efficiency

## **ALLY Uterine Positioning System Cart**

- This unique cart is designed to bring the ALLY UPS directly to the OR table
- Offers safe and reliable maneuverability throughout the hospital