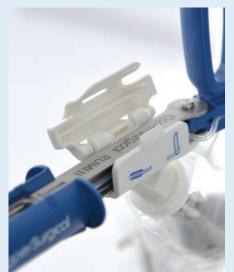

#### DRAPE

Attach the proper adapter drape to the ALLY UPS and slide the drape down the neck of the ALLY UPS.

### DOCK

Insert the uterine manipulator into the patient. Align the adapter to the uterine manipulator and attach.

**ALLY UPS** 

ALLY UPS Cart (shown with ALLY UPS)

ALLY UPS Adapter Including Drape

Advincula Delineator Adapter