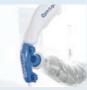

## ALLY Uterine Positioning System<sup>™</sup> **Ensures Hands-Free Static Control of Tissue** During All GYN Laparoscopic Procedures

The ALLY Uterine Positioning System (UPS) creates exposure and static control of the anatomy during operative and diagnostic GYN laparoscopy. This table-mounted system is designed to provide a full range of motion.

The ALLY UPS is designed to mount, position and secure RUMI® II, and Advincula Arch™ and Advincula Delineator uterine manipulators during laparoscopic procedures. Features and benefits include:

- Securely holds uterus in position for optimal visualization, access and patient safety
- Frees your assistant to perform other tasks during the procedure
- Easy-to-use foot pedal release facilitates positioning
- Connects to any operating table
- Fits easily within a limited workspace, offering easy access with greater efficiency

## **ALLY Uterine Positioning System Cart**

- This unique cart is designed to bring the ALLY UPS directly to the OR table
- Offers safe and reliable maneuverability throughout the hospital