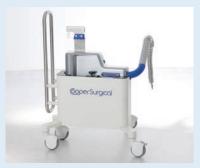

## **ALLY Uterine Positioning System Cart**

- This unique cart is designed to bring the ALLY UPS directly to the OR table
- Offers safe and reliable maneuverability throughout the hospital