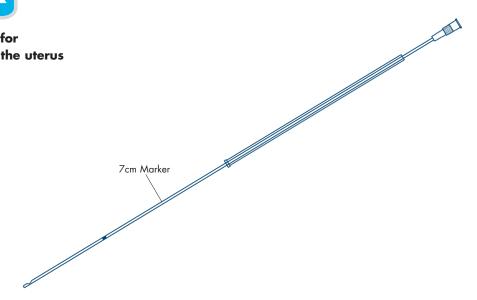

#### TAMPA CATHETER

#### **Features**

- Unique introducer sheath facilitates insertion into cervical os with minimal trauma.
- 7cm marker provides optimal placement of cather tip in uterus.
- Balloonless configuration is ideal for post-menopausal patients with stenotic cervical canals, as well as for many nulliparous patients.
- Small catheter size allows easy placement next to ultrasound probe.

#### **Tampa Catheter**

- PRODUCT NO. 61-2005
  5 French, clear, flexible catheter with introducer sheath, 33cm long.
- PACKAGING
  Sterile, 20 sets per box
  4 boxes (80 sets) per case