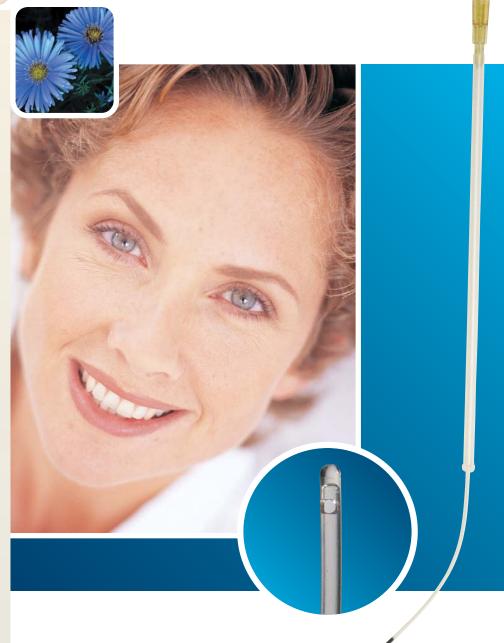

#### TAMPA CATHETER

#### **Features**

- Unique introducer sheath facilitates insertion into cervical os with minimal trauma.
- 7cm marker provides optimal placement of cather tip in uterus.
- Balloonless configuration is ideal for post-menopausal patients with stenotic cervical canals, as well as for many nulliparous patients.
- Small catheter size allows easy placement next to ultrasound probe.

# **CoperSurgical**

Keeping You at the Forefront of Women's Health Care™

The simple, cost-effective choice for ultrasound examination of the uterus