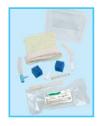

### **Simple Bubble CPAP Setup and Components**

INCA® Infant Nasal CPAP Assembly, your connection for Neonatal CPAP (Continuous Positive Air Pressure) and Bubble CPAP Systems.

**INCA Complete Set** consists of a nasal cannula, two lengths of Stay-Flex tubing, two tubing adapters, one in-line "T" pressure adapter, a knit cap with hook/loop strap, two foam blocks and a hook/loop chin strap. One INCA Sizing Gauge is included in every box of five sets.

**INCA Replacement Set** includes the nasal cannula, two lengths of Stay-Flex tubing, two tubing adapters and one in-line pressure "T" adapter.

| Replacement Set P/N | Size         |
|---------------------|--------------|
| 44-0707             | 7.5F         |
| 44-0709             | 9F           |
| 44-0710             | 10.5F        |
| 44-0712             | 12F          |
| 44-0715             | 1 <i>5</i> F |

**INCA Accessory Pack** includes five knit caps with hook/loop strap, five chin straps with ten hook fasteners (not attached) and ten foam blocks.

| Accesssory Pack P/N | Size    |
|---------------------|---------|
| 44-2001             | X-Small |
| 44-2002             | Small   |
| 44-2003             | Large   |
| 44-2004             | X-Large |