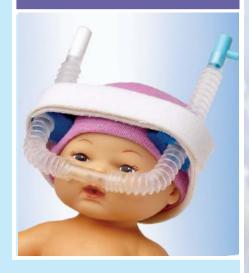

### **Neonatal**

#### **Features & Benefits**

- Five anatomically proportional nasal cannulae sizes for a custom fit
- Clear, extra soft cannula helps maintain tissue integrity
- Stay-flex tubing provides custom shaping and maximum stability
- Foam block retainers provide secure placement and stability
- Chin strap accesssory minimizes mouth leaks
- Available in both Complete and Replacement Sets
- Accessory Pack provides extra knit cap sizes, chin straps, hook fasteners and foam blocks

# INCA® Infant Nasal CPAP Assembly

Your connection for Neonatal CPAP and Bubble CPAP Systems

"Early bubble CPAP reduced delivery room intubations, (the number of) days on mechanical ventilation, postnatal steroid use and was associated with increased postnatal weight gain without any increased complications."