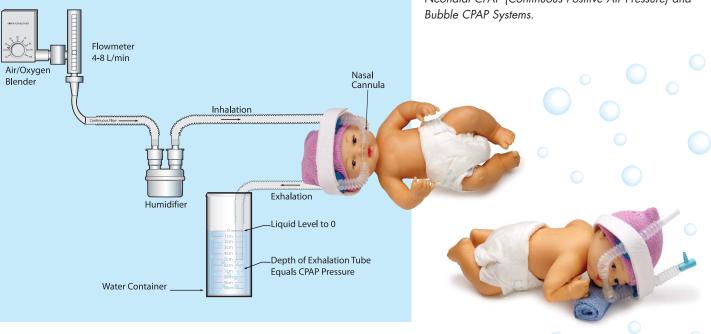

# INCA® Infant Nasal CPAP Assembly

Your connection for Neonatal CPAP and Bubble CPAP Systems

"Early bubble CPAP reduced delivery room intubations, (the number of) days on mechanical ventilation, postnatal steroid use and was associated with increased postnatal weight gain without any increased complications."

### **Simple Bubble CPAP Setup and Components**

INCA® Infant Nasal CPAP Assembly, your connection for Neonatal CPAP (Continuous Positive Air Pressure) and Bubble CPAP Systems.

**INCA Complete Set** consists of a nasal cannula, two lengths of Stay-Flex tubing, two tubing adapters, one in-line "T" pressure adapter, a knit cap with hook/loop strap, two foam blocks and a hook/loop chin strap. One INCA Sizing Gauge is included in every box of five sets.